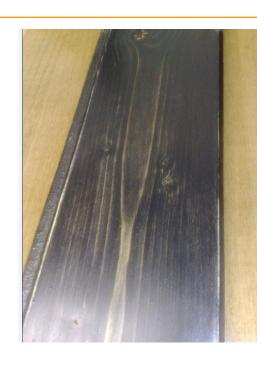

## **Idroben 737G**

- **✓**High gloss 90- 95 on wood panels
- **✓** Fulfilment
- **✓** Flexibility
- **✓** Tacky before uv curing
- ✓ Persoz Hardness 210 220 (2% Irgacure 500)

| <b>Product</b> | charac | eteristic et |
|----------------|--------|--------------------------------------------------|
|                |        |                                                  |